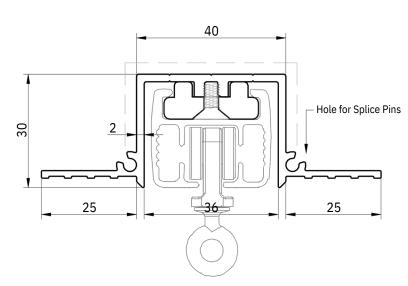

# SECTION A-A TT1FPROFILE

Track with Screw Channel, possible Screw-Through Fixing

### SECTION A-A TT1FPROFILE

Track with Screw Channel, possible Screw-Through Fixing

 $\bigcirc$ 

Α

00)