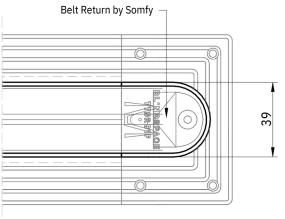

## **RETURN BOX**

mFix Recess

Recessed profiles

length and weight.

to house curtain tracks.

Please see size chart and supplier

Spliced together for longer lengths.

details for curtain such as max.