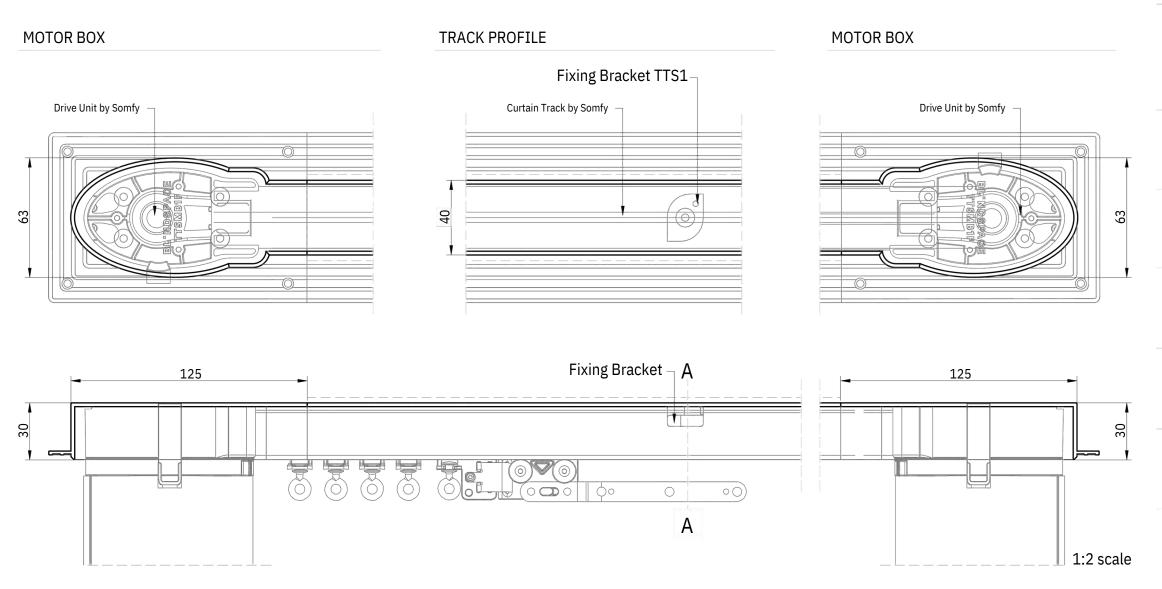

# MOTOR BOX TRACK PROFILE Fixing Bracket TTS1 Curtain Track by Somfy Fixing Bracket A

# SECTION A-A TT1FPROFILE

Track with Screw Channel, possible Screw-Through Fixing

### SECTION A-A TT1FPROFILE

Track with Screw Channel, possible Screw-Through Fixing

 $\bigcirc$ 

Α

00)