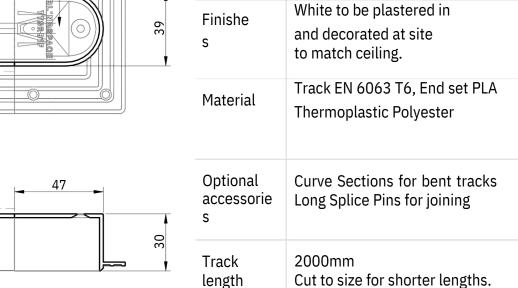

# mFix Recess for SOMFY Glydea with two motor ends

| Product              | mFix Recess                                                                            |
|----------------------|----------------------------------------------------------------------------------------|
| Description          | Recessed profiles to house curtain tracks.                                             |
| Curtain<br>size      | Please see size chart and supplier details for curtain such as max. length and weight. |
| Finishes             | White to be plastered in and decorated at site to match ceiling.                       |
| Material             | Track EN 6063 T6, End set PLA<br>Thermoplastic Polyester                               |
| Optional accessories | Curve Sections for bent tracks<br>Long Splice Pins for joining                         |
| Track<br>length      | 2000mm<br>Cut to size for shorter lengths.<br>Spliced together for longer lengths.     |